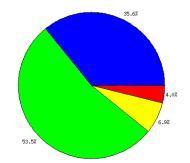

## 2 What is the biggest transportation problem in Broward County

| ID | Answer                         | Responded | % of total |
|----|--------------------------------|-----------|------------|
| 1  | Lack of Transportation Options | 38        | 36         |
| 2  | Traffic Congrestion            | 58        | 54         |
| 3  | Unsafe Conditions              | 7         | 7          |
| 4  | Lack of Roadway Maintenance    | 4         | 4          |