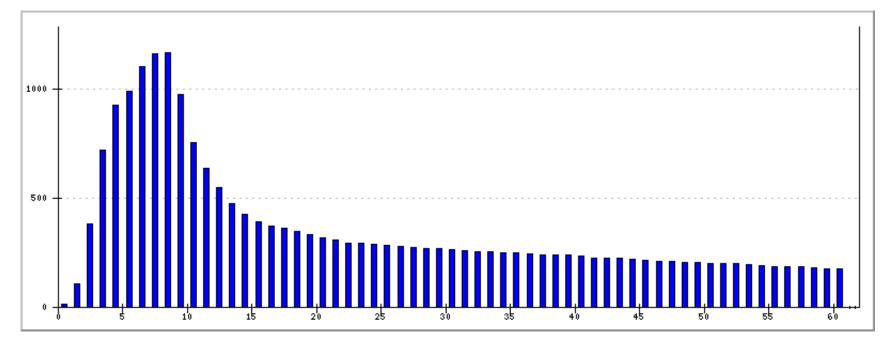

## Started at 19:01:20, Duration 00:59:49 Average Acceptant Duration 5.52 MAX Number of People in Conference 1192

Answered Calls

| Name                 | Number |
|----------------------|--------|
| Selects For Event    | 74,876 |
| Accepts              | 4,368  |
| TF Calls             | 50     |
| Toll Inbound Calls   | 0      |
| Answering Machines   | 30,090 |
| Declines             | 13,007 |
| Total Answered Calls | 47,465 |
| Talked               | 10     |
| Speaker Queue        | 39     |
| Screener Queue       | 51     |
| WEB Participants     | 4      |

In Conference NOW / Conference Minutes