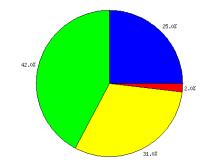

## Polling Questions

1 What area in Broward County do you live in?

| ID | Answer                            | Responded | % of total |
|----|-----------------------------------|-----------|------------|
| 1  | East of I-95                      | 50        | 25         |
| 2  | Between I-95 and University Drive | 83        | 42         |
| 3  | West of University Drive          | 62        | 31         |
| 4  | Don't live in Broward County      | 3         | 2          |