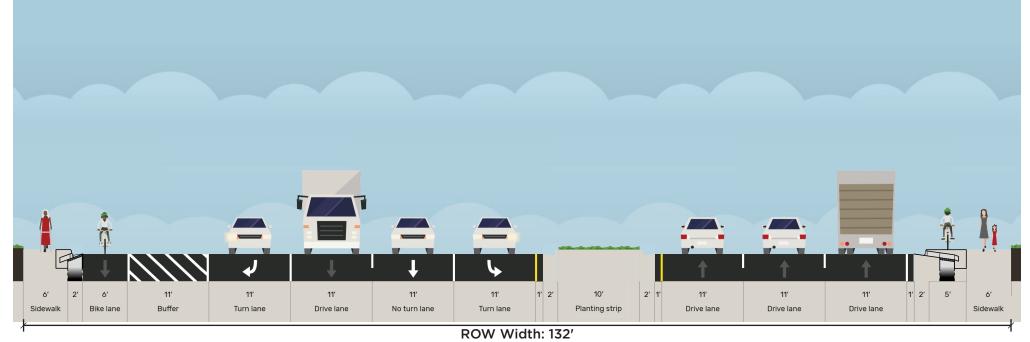

Eastbound Miramar Parkway

## **Existing Section A**



Westbound Miramar Parkway Eastbound Miramar Parkway

### **Proposed Alternate 1, Section A**



*Westbound* Miramar Parkway Eastbound Miramar Parkway

### **Proposed Alternate 2, Section A**





Eastbound Miramar Parkway

## **Existing Section B**



Westbound Miramar Parkway Eastbound Miramar Parkway

### **Proposed Alternate 1, Section B**



*Westbound* Miramar Parkway Eastbound Miramar Parkway

# **Proposed Alternate 2, Section B**





Eastbound Miramar Parkway

### **Existing Section C**



Westbound Miramar Parkway

Eastbound Miramar Parkway

### **Proposed Alternate 1, Section C**



Westbound Miramar Parkway Eastbound Miramar Parkway

### **Proposed Alternate 2, Section C**

Note: These images and diagrams represent a planning concept based on cursory planning efforts. If concept advances, significant additional design would be required.



# Section C Miramar Parkway wes