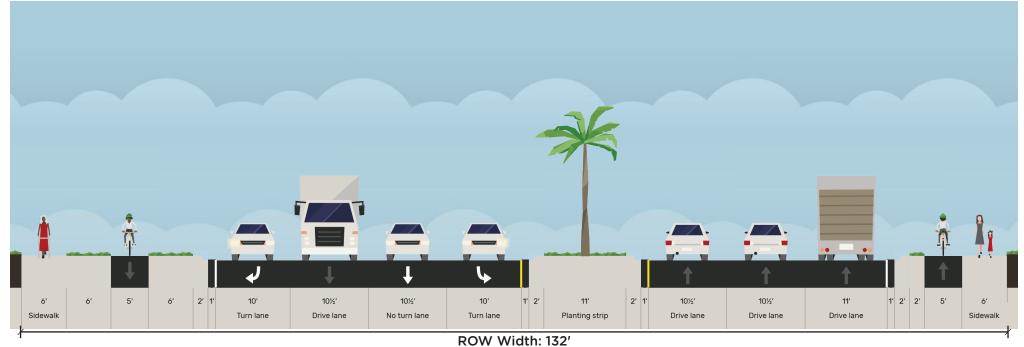

### **Proposed Alternate 1, Section A**

*Westbound* Miramar Parkway Eastbound Miramar Parkway