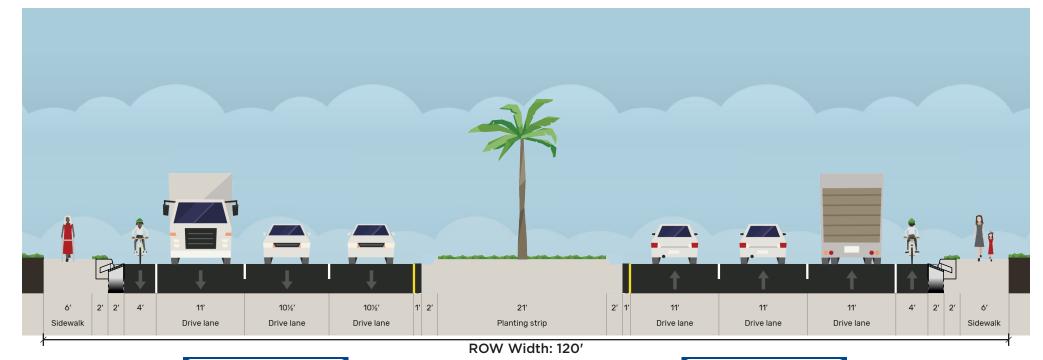

te 1, Section C**



Westbound Miramar Parkway Eastbound Miramar Parkway

### **Proposed Alternate 2, Section C**

Note: These images and diagrams represent a planning concept based on cursory planning efforts. If concept advances, significant additional design would be required.



# Section C Miramar Parkway west of the Target shopping center entrance



Additional ROW Width: 10'

(Miramar

Regional Parkland) *Westbound* Miramar Parkway Eastbound Miramar Parkway

### **Existing Section D**



Additional ROW Width: 10'

(Miramar Regional Parkland) Westbound Miramar Parkway Eastbound
Miramar Parkway

### **Proposed Alternate 1, Section D**



Additional ROW Width: 10'

(Miramar Regional Parkland) Westbound
Miramar Parkway

Eastbound Miramar Parkway

**Proposed Alternate 2, Section D** 





Eastbound
Miramar Parkway

## **Existing Section E**



Westbound Miramar Parkway Eastbound Miramar Parkway

# **Proposed Alternate 1, Section E**



Westbound Miramar Parkway Eastbound Miramar Parkway

### **Proposed Alternate 2, Section E**





Eastbound
Miramar Parkway

### **Existing Section F**



Westbound Miramar Parkway Eastbound
Miramar Parkway

### **Proposed Alternate 1, Section F**



Westbound Miramar Parkway Eastbound Miramar Parkway

### **Proposed Alternate 2, Section F**