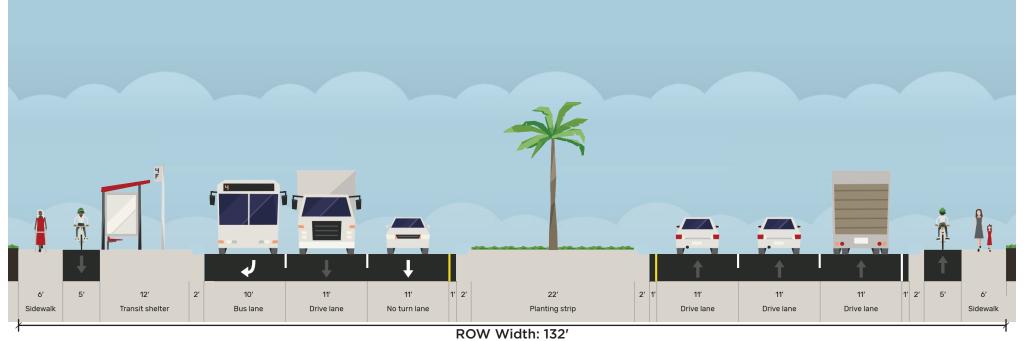

### **Proposed Alternate 1, Section A**

*Westbound* Miramar Parkway Eastbound Miramar Parkway