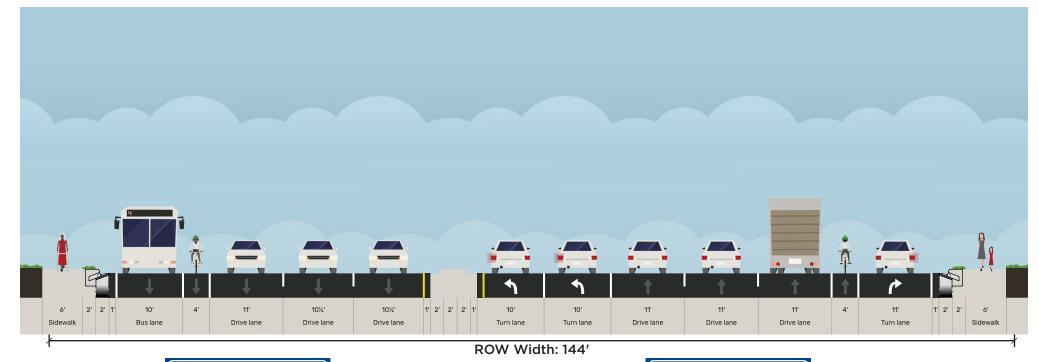

tional design would be required.



# Section C Miramar Parkway west of the Target shopping center entrance



Additional ROW Width: 10'

(Miramar

Regional Parkland) *Westbound* Miramar Parkway Eastbound Miramar Parkway

### **Existing Section D**



Additional ROW Width: 10'

(Miramar Regional Parkland) Westbound Miramar Parkway Eastbound
Miramar Parkway

### **Proposed Alternate 1, Section D**



Additional ROW Width: 10'

(Miramar Regional Parkland) Westbound
Miramar Parkway

Eastbound Miramar Parkway

**Proposed Alternate 2, Section D** 





Eastbound
Miramar Parkway

## **Existing Section E**



Westbound Miramar Parkway Eastbound Miramar Parkway

# **Proposed Alternate 1, Section E**



Westbound Miramar Parkway Eastbound Miramar Parkway

### **Proposed Alternate 2, Section E**





Eastbound
Miramar Parkway

### **Existing Section F**



Westbound Miramar Parkway Eastbound
Miramar Parkway

### **Proposed Alternate 1, Section F**



Westbound Miramar Parkway Eastbound Miramar Parkway

### **Proposed Alternate 2, Section F**