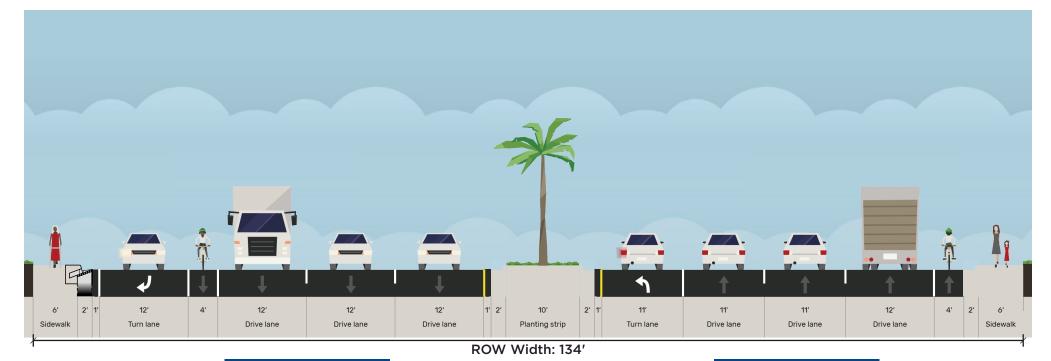

Eastbound Miramar Parkway

## **Existing Section A**



Westbound Miramar Parkway Eastbound Miramar Parkway

### **Proposed Alternate 1, Section A**



*Westbound* Miramar Parkway Eastbound Miramar Parkway

### **Proposed Alternate 2, Section A**





Eastbound Miramar Parkway

## **Existing Section B**



Westbound Miramar Parkway Eastbound Miramar Parkway

### **Proposed Alternate 1, Section B**



*Westbound* Miramar Parkway Eastbound Miramar Parkway

# **Proposed Alternate 2, Section B**





Eastbound Miramar Parkway

### **Existing Section C**



Westbound Miramar Parkway

Eastbound Miramar Parkway

### **Proposed Alternate 1, Section C**



Westbound Miramar Parkway Eastbound Miramar Parkway

### **Proposed Alternate 2, Section C**

Note: These images and diagrams represent a planning concept based on cursory planning efforts. If concept advances, significant additional design would be required.



# Section C Miramar Parkway west of the Target shopping center entrance



Additional ROW Width: 10'

(Miramar

Regional Parkland) *Westbound* Miramar Parkway Eastbound Miramar Parkway

### **Existing Section D**



Additional ROW Width: 10'

(Miramar Regional Parkland) Westbound Miramar Parkway Eastbound
Miramar Parkway

### **Proposed Alternate 1, Section D**



Additional ROW