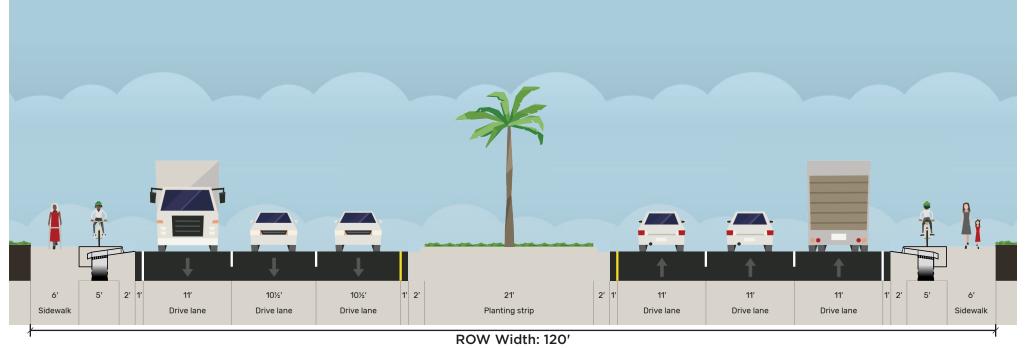

resent a planning concept based on cursory planning efforts. If concept advances, significant additional design would be required.



# Section C Miramar Parkway west of the Target shopping center entrance



Additional ROW Width: 10'

(Miramar

Regional Parkland) *Westbound* Miramar Parkway Eastbound Miramar Parkway

### **Existing Section D**



Additional ROW Width: 10'

(Miramar Regional Parkland) Westbound Miramar Parkway Eastbound
Miramar Parkway

### **Proposed Alternate 1, Section D**



Additional ROW Width: 10'

(Miramar Regional Parkland) Westbound
Miramar Parkway

Eastbound Miramar Parkway

**Proposed Alternate 2, Section D** 





Eastbound
Miramar Parkway

## **Existing Section E**



Westbound Miramar Parkway Eastbound Miramar Parkway

# **Proposed Alternate 1, Section E**



Westbound Miramar Parkway Eastbound Miramar Parkway

### **Proposed Alternate 2, Section E**





Eastbound
Miramar Parkway

### **Existing Section F**



Westbound Miramar Parkway Eastbound
Miramar Parkway

### **Proposed Alternate 1, Section F**



Westbound Miramar Parkway Eastbound Miramar Parkway

### **Proposed Alternate 2, Section F**