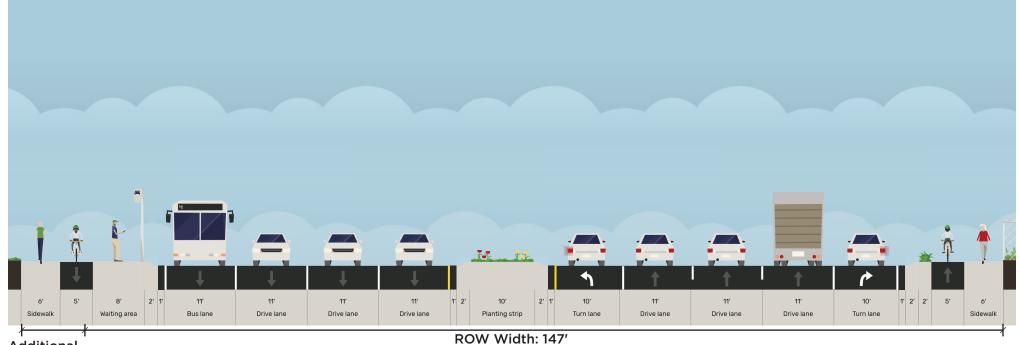

Eastbound Miramar Parkway

### **Proposed Alternate 1, Section B**



*Westbound* Miramar Parkway Eastbound Miramar Parkway

# **Proposed Alternate 2, Section B**





Eastbound Miramar Parkway

### **Existing Section C**



Westbound Miramar Parkway

Eastbound Miramar Parkway

### **Proposed Alternate 1, Section C**



Westbound Miramar Parkway Eastbound Miramar Parkway

### **Proposed Alternate 2, Section C**

Note: These images and diagrams represent a planning concept based on cursory planning efforts. If concept advances, significant additional design would be required.



# Section C Miramar Parkway west of the Target shopping center entrance



Additional ROW Width: 10'

(Miramar

Regional Parkland) *Westbound* Miramar Parkway Eastbound Miramar Parkway

### **Existing Section D**



Additional ROW Width: 10'

(Miramar Regional Parkland) Westbound Miramar Parkway Eastbound
Miramar Parkway

### **Proposed Alternate 1, Section D**



Additional ROW Width: 10'

(Miramar Regional Parkland) Westbound
Miramar Parkway

Eastbound Miramar Parkway

**Proposed Alternate 2, Section D** 





Eastbound
Miramar Parkway

## **Existing Section E**



Westbound Miramar Parkway Eastbound Miramar Parkway

# **Proposed Alternate 1, Section E**



Westbound Miramar Parkway Eastbound Miramar Parkway

### **Proposed Alternate 2, Section E**





Eastbound
Miramar Parkway

### **Existing Section F**



Westbound Miramar Parkway Eastbound
Miramar Parkway

### **Proposed Alternate 1, Section F**



Westbound Miramar Parkway Eastbound Miramar Parkway

### **Proposed Alternate 2, Section F**