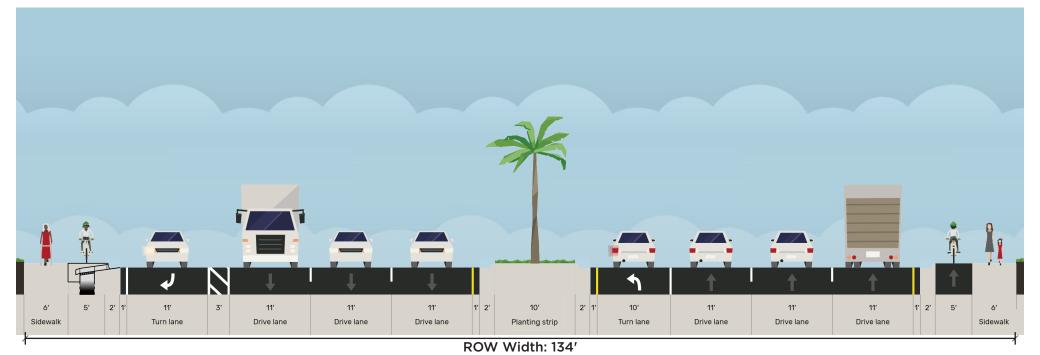

Eastbound Miramar Parkway

## **Existing Section A**



Westbound Miramar Parkway Eastbound Miramar Parkway

### **Proposed Alternate 1, Section A**



*Westbound* Miramar Parkway Eastbound Miramar Parkway

### **Proposed Alternate 2, Section A**





Eastbound Miramar Parkway

## **Existing Section B**



Westbound Miramar Parkway Eastbound Miramar Parkway

### **Proposed Alternate 1, Section B**



*Westbound* Miramar Parkway Eastbound Miramar Parkway

# **Proposed Alternate 2, Section B**





Eastbound Miramar Parkway

### **Existing Section C**



Westbound Miramar Parkway

Eastbound Miramar Parkway

### **Proposed Alternate 1, Section C**



Westbound Miramar Parkway Eastbound Miramar Parkway

### **Proposed Alternate 2, Section C**

Note: These images and diagrams represent a planning concept based on cursory planning efforts. If concept advances, significant additional design would be required.



# Section C Miramar Parkway west of the Target shopping center entrance



Additional ROW Width: 10'

(Miramar

Regional Parkland) *Westbound* Miramar Parkway Eastbound Miramar Parkway

### **Existing Section D**



Additional ROW Width: 10'

(Miramar Regional Parkland) Westbound Miramar Parkway Eastbound
Miramar Parkway

### **Proposed Alternate 1, Section D**



Additional ROW Width: 10'

(Miramar Regional Parkland) Westbound
Miramar Parkway

Eastbound Miramar Parkway

**Proposed Alternate 2, Section D** 





Eastbound
Miramar