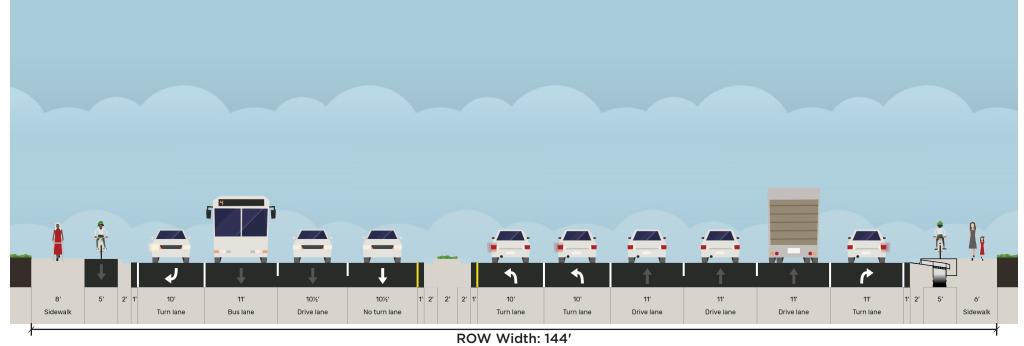

nal Parkland) *Westbound* Miramar Parkway Eastbound Miramar Parkway

### **Existing Section D**



Additional ROW Width: 10'

(Miramar Regional Parkland) Westbound Miramar Parkway Eastbound
Miramar Parkway

### **Proposed Alternate 1, Section D**



Additional ROW Width: 10'

(Miramar Regional Parkland) Westbound
Miramar Parkway

Eastbound Miramar Parkway

**Proposed Alternate 2, Section D** 





Eastbound
Miramar Parkway

## **Existing Section E**



Westbound Miramar Parkway Eastbound Miramar Parkway

# **Proposed Alternate 1, Section E**



Westbound Miramar Parkway Eastbound Miramar Parkway

### **Proposed Alternate 2, Section E**





Eastbound
Miramar Parkway

### **Existing Section F**



Westbound Miramar Parkway Eastbound
Miramar Parkway

### **Proposed Alternate 1, Section F**



Westbound Miramar Parkway Eastbound Miramar Parkway

### **Proposed Alternate 2, Section F**