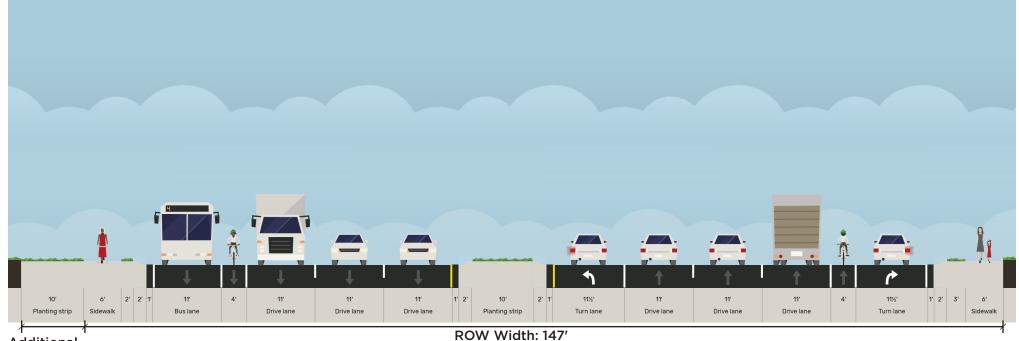

### **Proposed Alternate 1, Section A**

*Westbound* Miramar Parkway Eastbound Miramar Parkway