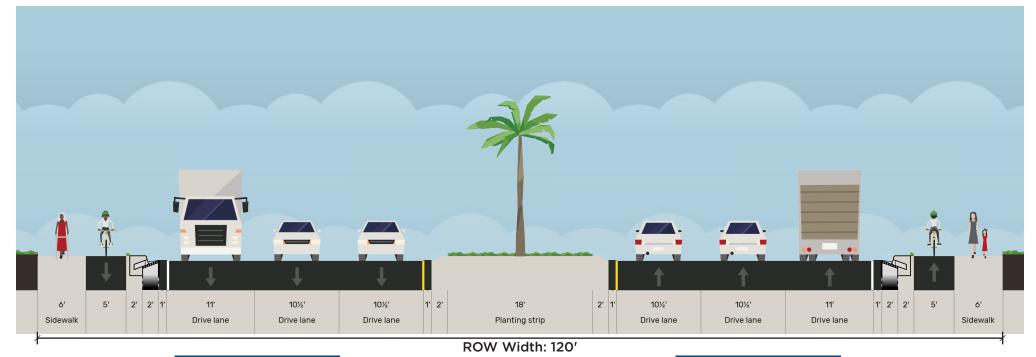

### **Proposed Alternate 1, Section A**

*Westbound* Miramar Parkway Eastbound Miramar Parkway