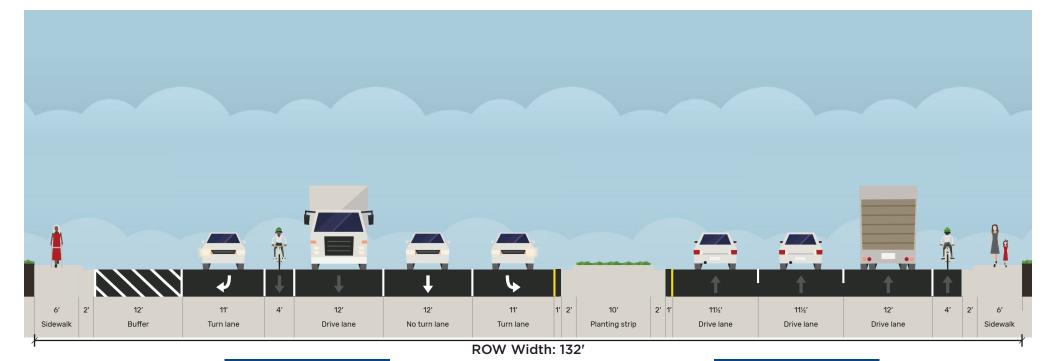

Eastbound Miramar Parkway

## **Existing Section A**



Westbound Miramar Parkway Eastbound Miramar Parkway

### **Proposed Alternate 1, Section A**



*Westbound* Miramar Parkway Eastbound Miramar Parkway

### **Proposed Alternate 2, Section A**





Eastbound Miramar Parkway

## **Existing Section B**



Westbound Miramar Parkway Eastbound Miramar Parkway

### **Proposed Alternate 1, Section B**



*Westbound* Miramar Parkway Eastbound Miramar Parkway

# **Proposed Alternate 2, Section B**





Eastbound Miramar Parkway

### **Existing Section C**



Westbound Miramar Parkway

Eastbound Miramar Parkway

### **Proposed Alternate 1, Section C**



Westbound Miramar Parkway Eastbound Miramar Parkway

### **Proposed Alternate 2, Section C**

Note: These images and diagrams represent a plan