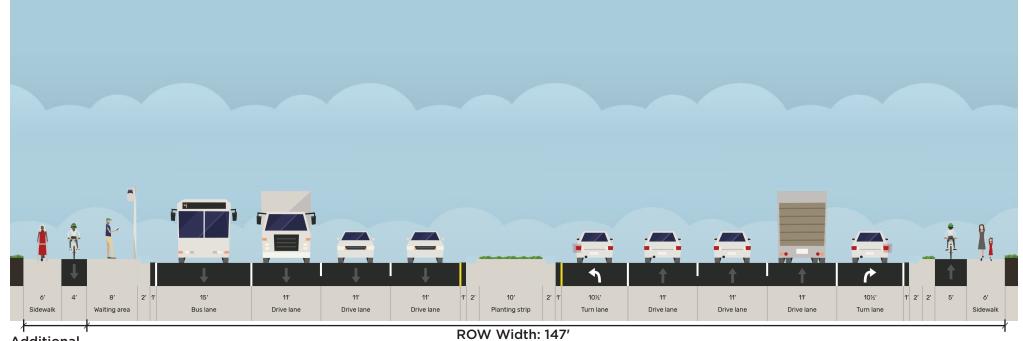

Section B**





Eastbound Miramar Parkway

### **Existing Section C**



Westbound Miramar Parkway

Eastbound Miramar Parkway

### **Proposed Alternate 1, Section C**



Westbound Miramar Parkway Eastbound Miramar Parkway

### **Proposed Alternate 2, Section C**

Note: These images and diagrams represent a planning concept based on cursory planning efforts. If concept advances, significant additional design would be required.



# Section C Miramar Parkway west of the Target shopping center entrance



Additional ROW Width: 10'

(Miramar

Regional Parkland) *Westbound* Miramar Parkway Eastbound Miramar Parkway

### **Existing Section D**



Additional ROW Width: 10'

(Miramar Regional Parkland) Westbound Miramar Parkway Eastbound
Miramar Parkway

### **Proposed Alternate 1, Section D**



Additional ROW Width: 10'

(Miramar Regional Parkland) Westbound
Miramar Parkway

Eastbound Miramar Parkway

**Proposed Alternate 2, Section D** 





Eastbound
Miramar Parkway

## **Existing Section E**



Westbound Miramar Parkway Eastbound Miramar Parkway

# **Proposed Alternate 1, Section E**



Westbound Miramar Parkway Eastbound Miramar Parkway

### **Proposed Alternate 2, Section E**





Eastbound
Miramar Parkway

### **Existing Section F**



Westbound Miramar Parkway Eastbound
Miramar Parkway

### **Proposed Alternate 1, Section F**



Westbound Miramar Parkway Eastbound Miramar Parkway

### **Proposed Alternate 2, Section F**