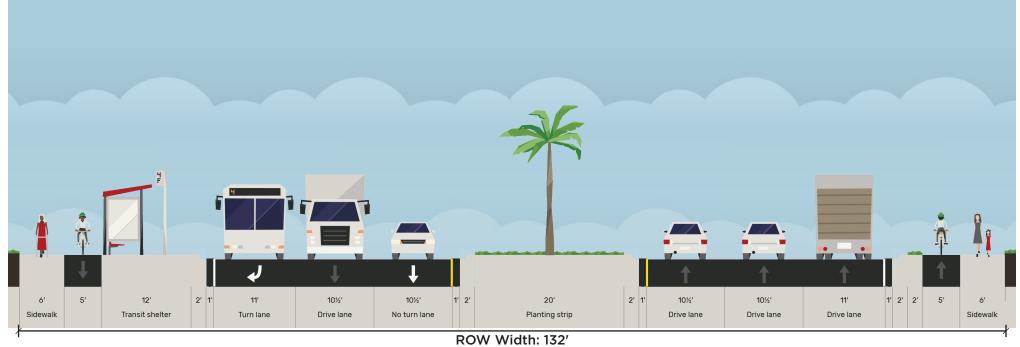

Eastbound Miramar Parkway

## **Existing Section A**



Westbound Miramar Parkway Eastbound Miramar Parkway

### **Proposed Alternate 1, Section A**



*Westbound* Miramar Parkway Eastbound Miramar Parkway

### **Proposed Alternate 2, Section A**





Eastbound Miramar Parkway

## **Existing Section B**



Westbound Miramar Parkway Eastbound Miramar Parkway

### **Proposed Alternate 1, Section B**



*Westbound* Miramar Parkway Eastbound Miramar Parkway

# **Proposed Alternate 2, Section B**





Eastbound Miramar Parkway

### **Existing Section C**



Westbound Miramar Parkway

Eastbound Miramar Parkway

### **Proposed Alternate 1, Section C**



Westbound Miramar Parkway Eastbound Miramar Parkway

### **Proposed Alternate 2, Section C**

Note: These images and diagrams represent a planning concept based on cursory planning efforts. If concept advances, significant additional design would be required.



# Section C Miramar Parkway west of the Target shopping center entrance



Additional ROW Width: 10'

(Miramar

Regional Parkland) *Westbound* Miramar Parkway Eastbound Miramar Parkway

#