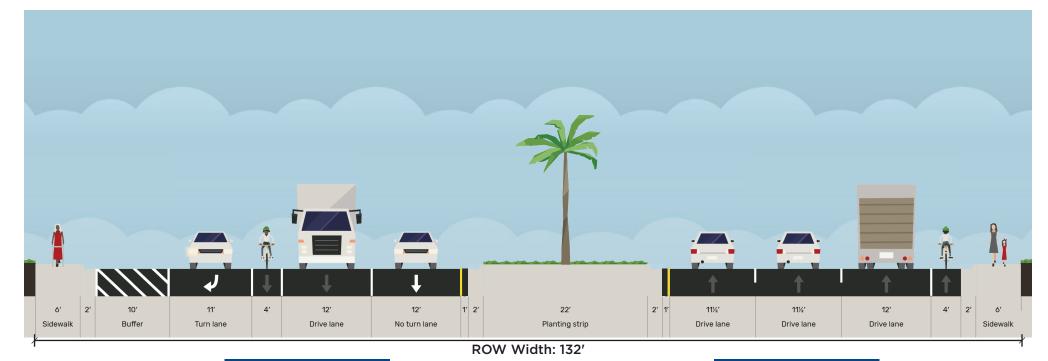

Eastbound Miramar Parkway

## **Existing Section A**



Westbound Miramar Parkway Eastbound Miramar Parkway

### **Proposed Alternate 1, Section A**



*Westbound* Miramar Parkway Eastbound Miramar Parkway

### **Proposed Alternate 2, Section A**





Eastbound Miramar Parkway

## **Existing Section B**



Westbound Miramar Parkway Eastbound Miramar Parkway

### **Proposed Alternate 1, Section B**



*Westbound* Miramar Parkway Eastbound Miramar Parkway

# **Proposed Alternate 2, Section B**





Eastbound Miramar Parkway

### **Existing Section C**



Westbound Miramar Parkway

Eastbound Miramar Parkway

### **Proposed Alternate 1, Section C**



Westbound Miramar Parkway Eastbound Miramar Parkway

### **Proposed Alternate 2, Section C**

Note: These images and diagrams represent a planning concept based on cursory planning efforts. If concept advances, significant additional design would be required.



# Section C Miramar Parkway west of the Target shopping center entrance



Additional ROW Width: 10'

(Miramar

Regional Parkland)