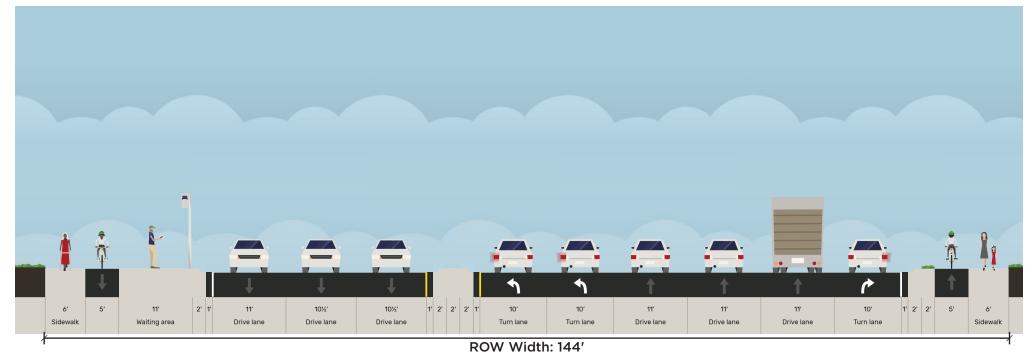

arkway west of the Target shopping center entrance



Additional ROW Width: 10'

(Miramar

Regional Parkland) *Westbound* Miramar Parkway Eastbound Miramar Parkway

### **Existing Section D**



Additional ROW Width: 10'

(Miramar Regional Parkland) Westbound Miramar Parkway Eastbound
Miramar Parkway

### **Proposed Alternate 1, Section D**



Additional ROW Width: 10'

(Miramar Regional Parkland) Westbound
Miramar Parkway

Eastbound Miramar Parkway

**Proposed Alternate 2, Section D** 





Eastbound
Miramar Parkway

## **Existing Section E**



Westbound Miramar Parkway Eastbound Miramar Parkway

# **Proposed Alternate 1, Section E**



Westbound Miramar Parkway Eastbound Miramar Parkway

### **Proposed Alternate 2, Section E**





Eastbound
Miramar Parkway

### **Existing Section F**



Westbound Miramar Parkway Eastbound
Miramar Parkway

### **Proposed Alternate 1, Section F**



Westbound Miramar Parkway Eastbound Miramar Parkway

### **Proposed Alternate 2, Section F**