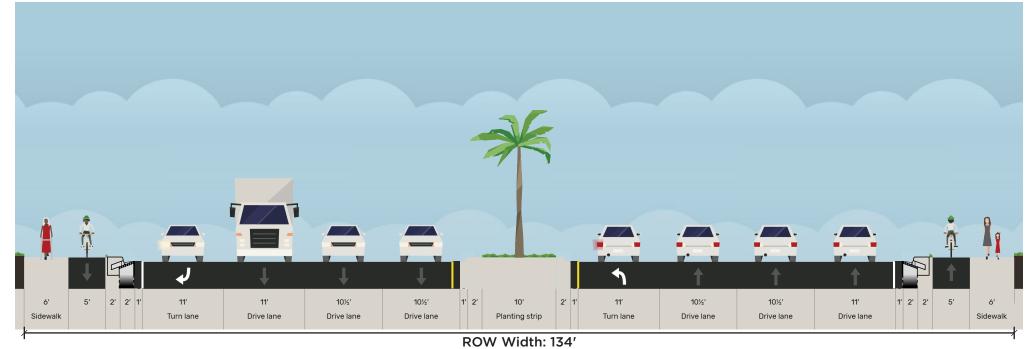

### **Proposed Alternate 1, Section B**

*Westbound* Miramar Parkway Eastbound Miramar Parkway