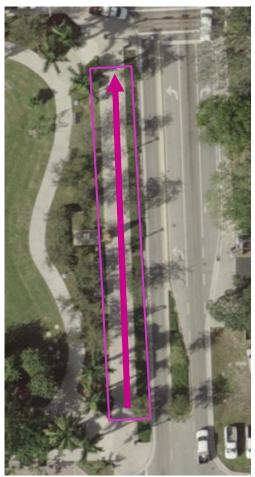

### Regulatory Approach \*/××

GPS Accuracy Rider Behavior

GPS Signal

Where it "lands"

Parking

- Understand perception vs. experience
- Collected by Parking Services Staff between November 21, 2018 and December 17, 2018
- 543 Entries, 1,082 Scooters with 72% on Las Olas

```
96% parked upright
80% no ped obstacle
98% in good condition
75% parked appropriately
```

25% parked inappropriately
Blocking 4' clear path
Parking on private property
Too close to fire hydrant
Too close to street corner