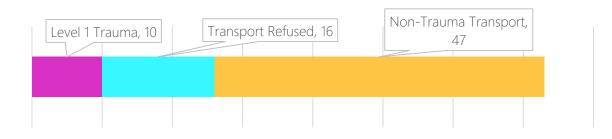

#### Crash Severity

Note: Crash data collected by FLFD and only reflects EMS calls

Rider Survey

- Required by ordinance
- Nearly 800 responses
- Hot takes:
  - 60% of trips replaced a personal vehicle or TNC
  - Majority of trips are pleasure (60%)
  - 35% of riders between 25 and 34
  - 76% of riders are White, Non-Hispanic
- Full report to follow in June