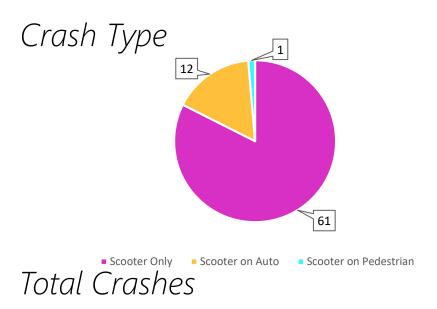

#### Crash Rates

#### Crash Severity

Note: Crash data collected by FLFD and only reflects EMS calls

Rider Survey

- Required by ordinance
- Nearly 800 responses
- Hot takes:
  - 60% of trips replaced a personal vehicle or TNC
  - Majority of trips are pleasure (60%)
  - 35% of riders between 25 and 34
  - 76% of riders are White, Non-Hispanic
- Full report to follow in June