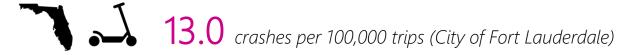

082 Scooters with 72% on Las Olas

```
96% parked upright
80% no ped obstacle
98% in good condition
75% parked appropriately
```

25% parked inappropriately
Blocking 4' clear path
Parking on private property
Too close to fire hydrant
Too close to street corner



Ridership-Nov '18 to April '19



**©** 10 567,861 total rides



22.52 average ride duration (minutes)



732,933 total miles traveled



2 1.5 rides per user per day



3,051 average unique weekly riders



3.63 rides per scooter per day

#### Ridership Over Time



#### High Impact Restrictions

- Spring Break | March 1 April 7
- Tortuga Music Festival | April 7 16
- **FTL Air Show** | May 4 5
- **Great American Beach Party** | May 25



Crashes  $-\frac{1}{12}/\frac{1}{18}-\frac{4}{30}/\frac{19}{19}$ 





#### Crash Rates





#### Crash Severity



Note: Crash data collected by FLFD and only reflects EMS calls



Rider Survey

- Required by ordinance
- Nearly 800 responses
- Hot takes:
  - 60% of trips replaced a personal vehicle or TNC
  - Majority of trips are pleasure (60%)
  - 35% of riders between 25 and 34
  - 76% of riders are White, Non-Hispanic
- Full report to follow in June









### Looking Toward 2020 💍

#### Florida Statutes

- Current State Law
  - Prohibited from riding on streets and bike lanes
  - "Default ban," can only be allowed on sidewalks by local ordinance
- HB453: Micromobility Devices
  - Scooters include 20 MPH cap per F.S.
  - All rights and duties of a bicyclist
  - Maintains all local control including sidewalk riding
  - No driver license required
  - Did not include age 18+