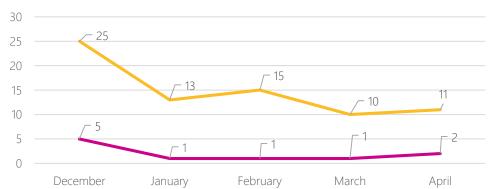

#### Crash Rates

#### Crash Severity

Note: Crash data collected by FLFD and only reflects EMS calls

Rider Survey

- Required by ordinance
- Nearly 800 responses
- Hot takes:
  - 60% of trips replaced a personal vehicle or TNC
  - Majority of trips are pleasure (60%)
  - 35% of riders between 25 and 34
  - 76% of riders are White, Non-Hispanic
- Full report to follow in June