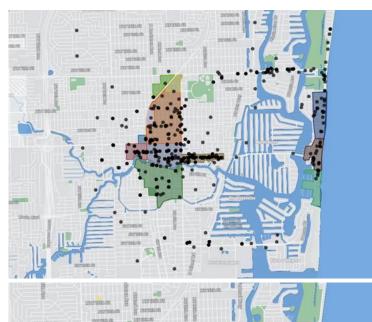

### Regulatory Approach \*/××

GPS Accuracy Rider Behavior

GPS Signal

Where it "lands"

Parking

- Understand perception vs. experience
- Collected by Parking Services Staff between November 21, 2018 and December 17, 2018
- 543 Entries, 1,082 Scooters with 72% on Las Olas

```
96% parked upright
80% no ped obstacle
98% in good condition
75% parked appropriately
```

25% parked inappropriately
Blocking 4' clear path
Parking on private property
Too close to fire hydrant
Too close to street corner