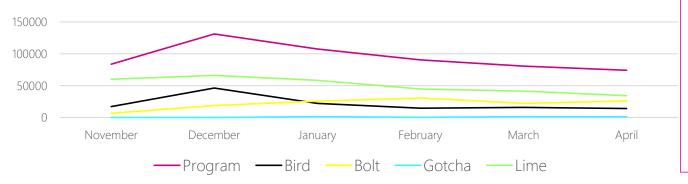

#### Ridership Over Time

Ridership-Nov '18 to April '19

**©** 10 567,861 total rides

22.52 average ride duration (minutes)

732,933 total miles traveled

2 1.5 rides per user per day

3,051 average unique weekly riders

3.63 rides per scooter per day