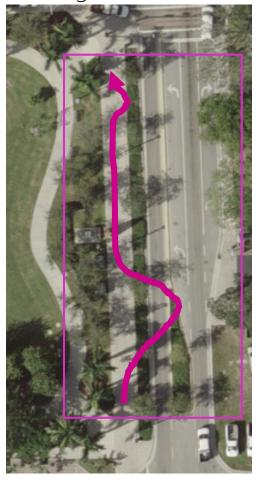

### Regulatory Approach \*/××

GPS Accuracy Rider Behavior

GPS Signal

Where it "lands"

Parking

- Understand perception vs. experience
- Collected by Parking Services Staff between November 21, 2018 and December 17, 2018
- 543 Entries, 1,082 Scooters with 72% on Las Olas

```
96% parked upright
80% no ped obstacle
98% in good condition
75% parked appropriately
```

25% parked inappropriately
Blocking 4' clear path
Parking on private property
Too close to fire hydrant
Too close to street corner