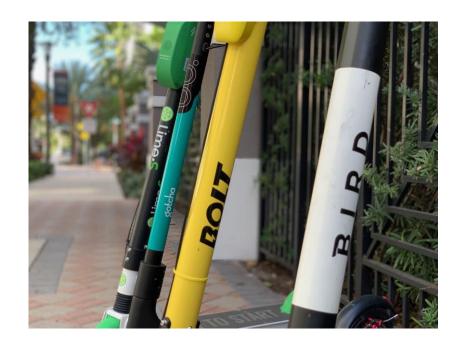

## Regulatory Approach \*\( \sigma \times \)

Mobility Data Specification (MDS)

- Incredibly rich data
  - Ride Start/End time
  - Routing information
  - Morning Drop vs. Rebalance vs. User
  - Damaged, reserved, under use
- Inform future network improvements

### Regulatory Approach \*/××

GPS Accuracy Rider Behavior

GPS Signal

Where it "lands"

Parking

- Understand perception vs. experience
- Collected by Parking Services Staff between November 21, 2018 and December 17, 2018
- 543 Entries, 1,082 Scooters with 72% on Las Olas