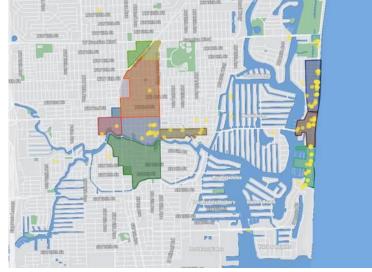

### Regulatory Approach \*/××

GPS Accuracy Rider Behavior

GPS Signal

Where it "lands"

Parking

- Understand perception vs. experience
- Collected by Parking Services Staff between November 21, 2018 and December 17, 2018
- 543 Entries, 1,082 Scooters with 72% on Las Olas

```
96% parked upright
80% no ped obstacle
98% in good condition
75% parked appropriately
```

25% parked inappropriately
Blocking 4' clear path
Parking on private property
Too close to fire hydrant
Too close to street corner