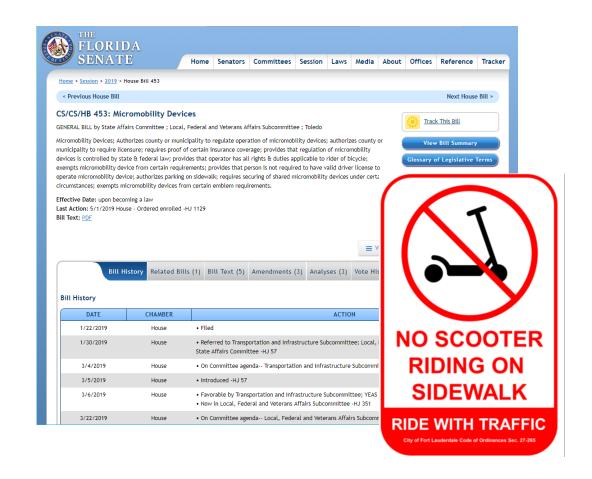

#### Florida Statutes

- Current State Law
  - Prohibited from riding on streets and bike lanes
  - "Default ban," can only be allowed on sidewalks by local ordinance
- HB453: Micromobility Devices
  - Scooters include 20 MPH cap per F.S.
  - All rights and duties of a bicyclist
  - Maintains all local control including sidewalk riding
  - No driver license required
  - Did not include age 18+ restriction

### Looking Toward 2020 💍

Permit Changes

- Control over Sidewalk Riding
- Service Area Targets
- Social Equity Program
- Notice to Relocate timelines
- Geofencing
  - Shall/not be parked
  - Shall/not be balanced/rebalanced
  - Specialized speed limits
  - Other uses as determined by the City