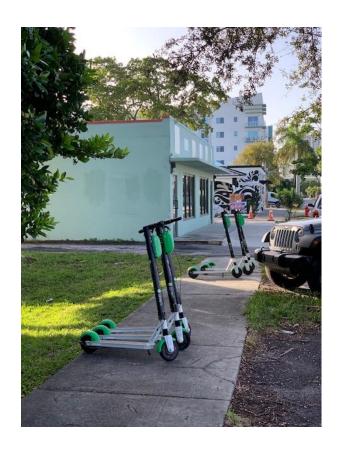

### Regulatory Approach \*/××

GPS Accuracy Rider Behavior

GPS Signal

Where it "lands"

Parking

- Understand perception vs. experience
- Collected by Parking Services Staff between November 21, 2018 and December 17, 2018
- 543 Entries, 1,082 Scooters with 72% on Las Olas

```
96% parked upright
80% no ped obstacle
98% in good condition
75% parked appropriately
```

25% parked inappropriately
Blocking 4' clear path
Parking on private property
Too close to fire hydrant
Too close to street corner