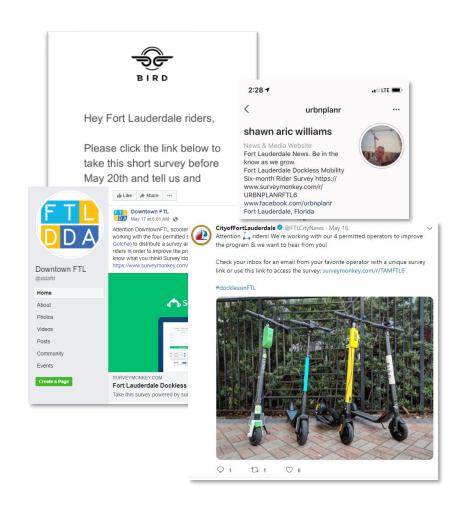

#### Fort Lauderdale Dockless Mobility Six-Month Rider Survey

If you've ridden dockless scooters in Fort Lauderdale, please take this quick 18-question survey. The survey should take less than 5 minutes to complete and will help planners make improvements for dockless scooters in Fort Lauderdale.