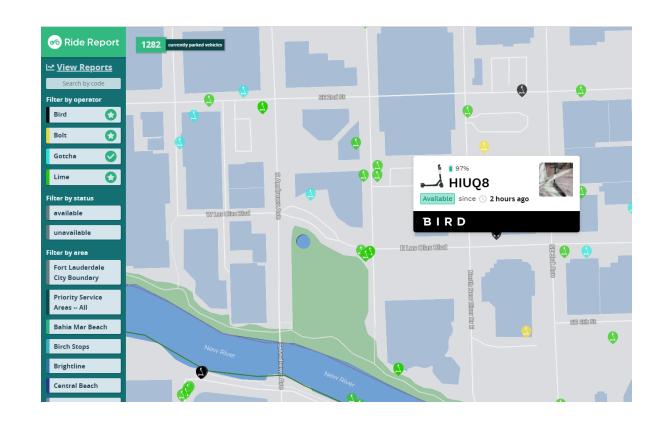

## Regulatory Approach \*\( \sigma \times \)

Mobility Data Specification (MDS)

- Incredibly rich data
  - Ride Start/End time
  - Routing information
  - Morning Drop vs. Rebalance vs. User
  - Damaged, reserved, under use
- Inform future network improvements

### Regulatory Approach \*/××

GPS Accuracy Rider Behavior

GPS Signal

Where it "lands"

Parking

- Understand perception vs. experience
- Collected by Parking Services Staff between November 21, 2018 and December 17, 2018
- 543 Entries, 1,082 Scooters with 72% on Las Olas